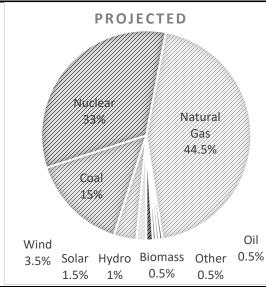

# Projected Data for the 2025 Calendar Year

Actual Data for the Period 01/01/25 to 3/31/25

# Generation Resource Mix A comparison between the sources of generation projected to be used to generate this product and the actual

resources used

during this period.