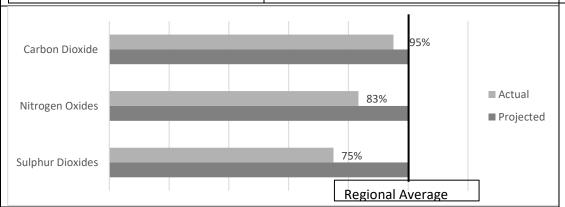

## Air Emissions – Product-specific projected and actual air emissions for this period compared to the regional average air emissions.

Radioactive Waste – Radioactive waste associated with the product.