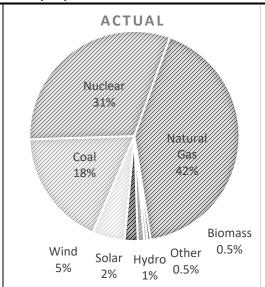

# Projected Data for the 2025 Calendar Year

Actual Data for the Period 01/01/25 to 3/31/25

# Generation Resource Mix A comparison between the sources of generation projected to be used to generate this product and the actual

resources used

during this period.